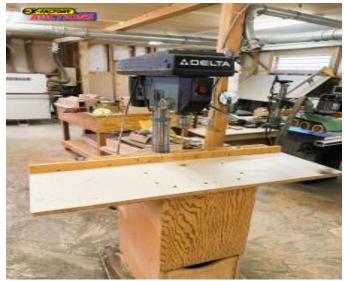

## DELTA "12"" DRILL PRESS

Item # BV-230385 - Lot # 015

### (8/21/2024 3:35PM EST) Brand/Model: DELTA "12"" Year MFG: 1989 Machine Type: DRILL PRESS Serial #: 8918 Elect./Voltage: 115/230 V, 60 Cy, 1 Ph. Location: **NEVADA CITY, CA** 0" L x 0" W x 0" H **Dimensions:** 0 Lbs. Weight: Comment:

# **Description:**

Specifications: 12" Bench model, 2-3/8" spindle travel, (8) drilling speeds ranging from 620 - 3,100 RPM, with 1/2 HP motor and hand feed drilling operation; 1/2" chuck cap. and 6" chuck to column.