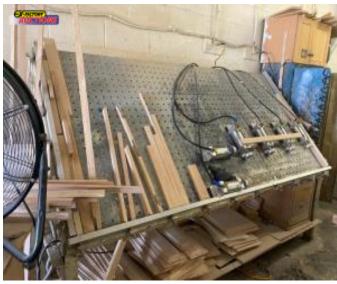

## **Description:**

Unique 280-4-45 Clamp Specifications:

- 4' x 8' Table with perforated steel bed, mounted on a 45° angle; randomly holds air cylinders for side or top pressure.
- Complete with: (6) Universal 3" stroke pneumatic cylinders, (1) Squaring bar, and foot valve.

NOTE: The above specs are taken from literature and considered accurate. As always please take advantage of the inspection period to verify. Items seen in the background are NOT a part of this Lot.

Final Remove Date: 4/9/2025