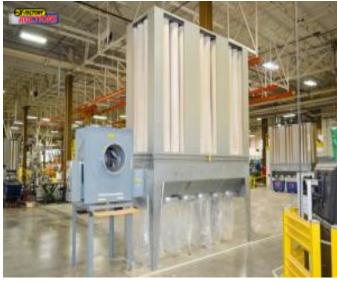

## DISA "NFP-3H-OP" DUST COLLECTOR (FILTER BAG - INTERIOR)

Item # DC-230839 - Lot # 002

Current Bid: \$0 No Reserve

End Time: 273 Days, 12 Hours, 42 Minutes

(12/31/2025 2:15PM EST)

Brand/Model: DISA "NFP-3H-OP"

Year MFG: 2000

Machine Type: DUST COLLECTOR (FILTER BAG -

INTERIOR)

Serial #: **310406** 

Elect./Voltage: 460 V, 60 Cy, 3 Ph.

Location: **ZEELAND, MI** 

Dimensions: 202" L x 54" W x 176" H

Weight: **1150 Lbs.** 

## **Description:**

DISA NFP 3H OPEN 9,000 CFM 20 HP Enclosureless Baghouse Dust Collector

### Specifications:

• Total filter area: 894 sq. ft.

#### Equipped with:

- DISA "S056-450-CW" 20 HP 1,755 RPM 208-230/460 V Dual voltage TEFC blower, with Inlet dia. 450 mm (17.72") & Outlet size 16" x 18".
- (48) Approx. 8" Dia. x 8' L "BEANE" media filter bags.
- Trough-style hopper base, with (6) 20" Dia. Discharge openings & Distance from opening to floor 42".
- Galvanized sheet steel frame.
- ALLEN-BRADLEY Switch box, with Push button controls.