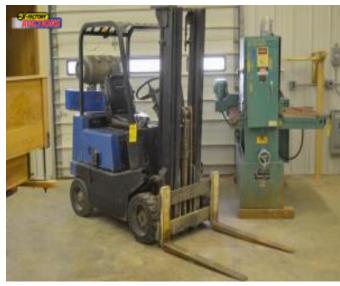

## YALE "N/A" FORK LIFT (LP GAS)

Item # FL-230423 - Lot # 006

Current Bid: \$1,500 No Reserve

End Time: **Auction Closed** 

(2/27/2025 2:30PM EST)

Brand/Model: YALE "N/A"

Year MFG:

Machine Type: **FORK LIFT (LP GAS)** 

Serial #: 682192

LP GAS POWERED Elect./Voltage: Location: MARYSVILLE, MI 120" L x 38" W x 83" H Dimensions:

0 Lbs. Weight:

Comment: Complete with battery charger!

# **Description:**

YALE LPG Forklift Truck, with 8,898 Hrs. (As of 2/12/25) & Battery Charger

NOTE: Forklift not available for pick-up until 3/7/25.

#### Specifications:

- Max. height 144".
- Hour meter reading 8,898 Hrs. (As of 2/12/25).

### Equipped with:

- 3-Stage Mast, with 4" W x 42" L x 20" H Forks.
- 18 x 7 x 12-1/8 Front & 16-1/4 x 5 x 11-1/4 Rear Soild tires.
- Overhead guard.