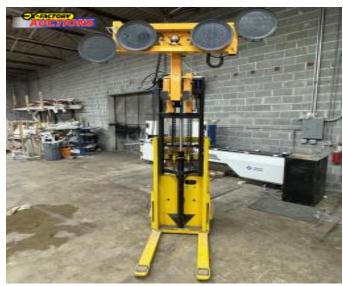

## **QUATTROLIFTS "HORIZON 770" GLASS LIFT**

Item # GM-230147 - Lot # 004

Current Bid: \$0 **Reserve Not Met** 

End Time: **Auction Closed** 

(4/30/2025 12:00AM EST)

**QUATTROLIFTS "HORIZON 770"** Brand/Model:

## Detail Specification Sheet

Quattrolift Horizon 770 Auto Drive Glass Lift

|  |  | ns |
|--|--|----|
|  |  |    |
|  |  |    |
|  |  |    |

- Lifting capacity up to 770lbs
- Self-propelled electric rear drive wheel
- Side shift for precision movement
- Forward shift for precision when fitting glass
- 360° rotation and 70° side indexing
- One man operation
- Lifts from horizontal to vertical
- Ideal for laying glass/windows on cutting tables
- Loads trucks, edgework machines & furnaces
- Independent 12V vacuum system