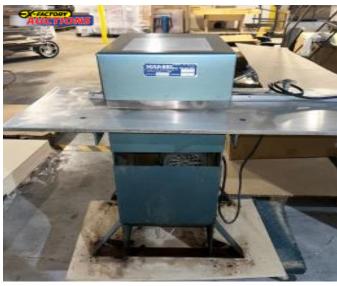

## MAR-BEL "LS-1" LAMINATE SLITTER

Item # LA-230105 - Lot # 003

Current Bid: \$100 Reserve Not Met

End Time: Auction Closed

(9/26/2023 3:10PM EST)

Brand/Model: MAR-BEL "LS-1"

Year MFG: 1987

Machine Type: LAMINATE SLITTER

Serial #: **5473** 

Elect./Voltage: 110 V, 60 Cy, 1 Ph.
Location: MILWAUKEE, WI
Dimensions: 36" L x 24" W x 35" H

Weight: **36 L x 24 W x 3**5 Weight: **150 Lbs.** 

Comment:

## **Description:**

MAR-BEL LS-1 Laminate Slitter;

Long time manufacturer of laminate slitters, MAR-BEL is the industry standard for High Pressure Laminate sheet slitting.

Technical Specifications: 1/2" - 7" Width cap.

- 0.33 HP totally enclosed motor.
- 18" x 36" table.
- Micro-movement fence with scaled adjustment.

Features: Self-feeding, cuts at the rate of 80 FPM and to a tolerance of 1/16".

NOTE: The above specs are taken from literature and thought to be accurate. As always please take advantage of the inspection period to verify. Currently not hooked to power.