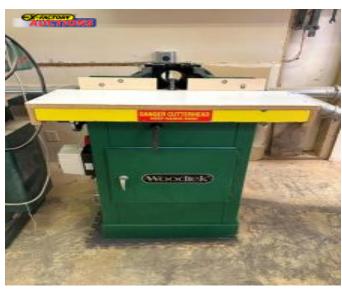

## **WOODTEK "803-274" SINGLE SPINDLE SHAPER**

Item # SH-230480 - Lot # 020

Current Bid: \$0 No Reserve

End Time: **Auction Closed** 

(8/21/2024 3:45PM EST)

Brand/Model: **WOODTEK "803-274"** 

Year MFG:

Machine Type: SINGLE SPINDLE SHAPER

## **Description:**

Specifications: 3/4" Dia. spindles, 3 HP - 3,450 RPM motor, spindle speeds of 7,500 & 10,000 RPM, 2-3/4" vertical spindle travel, 3" cap. under the nut; table size 29" x 23".

Complete with: Fence assembly, magnetic push-button starter, and overload protection.