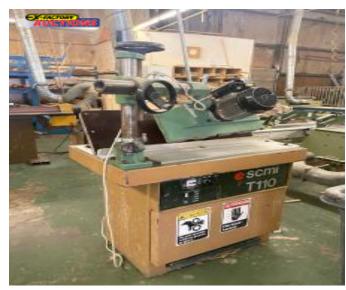

## **Description:**

SCMI T110 Shaper Specifications:

- 6.6 HP Motor
- (5) Spindle speeds: 3,000 4,500 6,000 8,000 & 10,000 RPM.
- 39" x 29-1/2" Table; 13.4" max. insert opening, digital readout for spindle height setting, 6-1/8" working height under nut; adjustable fence guard assembly.
- Complete with: Mechanical spindle brake, hand spindle lock, reverse rotation switch, (5) table insert rings, and (2) 3" dust outlets

NOTE: The above specs are taken from literature and thought to be accurate. As always please take advantage of the inspection period to verify. Items seen in the background are NOT a part of this Lot.