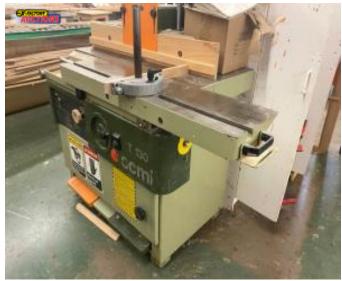

## SCM "T 130-NPS" HEAVY DUTY SHAPER

| Current Bid:    | \$1,250                | <b>Reserve Met</b> |
|-----------------|------------------------|--------------------|
| End Time:       | Auction Closed         |                    |
|                 | (3/25/2025 2:55PM EST) |                    |
| Brand/Model:    | SCM "T 130-NPS"        |                    |
| Year MFG:       | N/A                    |                    |
| Machine Type:   | HEAVY DUT              | Y SHAPER           |
| Serial #:       | AB 87822               |                    |
| Elect./Voltage: | 230 V, 60 Cy           | , 3 Ph.            |
| Location:       | PHOENIX, A             | Z                  |
| Dimensions:     | 48" L x 34" V          | V x 38" H          |
| Weight:         | 1500 Lbs.              |                    |
| Comment:        |                        |                    |

## **Description:**

SCM T 130-NPS Heavy-Duty Shaper

• 1-1/4" Dia. interchangeable "MK 5" Spindle

• 9 HP belt drive motor with (5) spindle speeds of 3,000 - 4,500 - 6,000 - 7,000 & 10,000 RPM, 6" max. cap. under nut; (5) table insert rings, 13-1/2" max. insert opening, 47" x 28-1/2" Cast Iron table w/slot for miter gauge