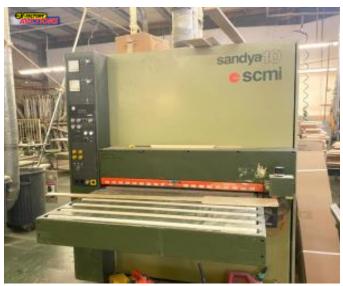

## **SCM "SANDYA 10 RRCS" WIDE BELT SANDER**

Item # SW-230162 - Lot # 002

**Description:** 

Current Bid: \$0 **Reserve Not Met** End Time: 4 Days, 7 Hours, 47 Minutes

(3/25/2025 2:30PM EST)

Brand/Model: **SCM "SANDYA 10 RRCS"** 

Year MFG:

Machine Type: WIDE BELT SANDER

Serial #: **AE 015306** 

Elect./Voltage: 230 V, 60 Cy, 3 Ph.

Location: PHOENIX, AZ

72" L x 72" W x 84" H Dimensions:

Weight: 5300 Lbs.

Comment:

## Detail Specification Sheet

SCM Sandya 10 RRCS Wide Belt Sander

| <ul> <li>Working Width 1</li> </ul> | 100 mm |
|-------------------------------------|--------|
|-------------------------------------|--------|