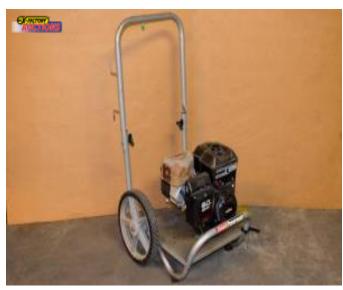

## COLEMAN "PM0543000.17" GENERATOR (GAS-POWERED)

Item # ZQ-231796 - Lot # 121

Current Bid: \$0 No Reserve

End Time: **Auction Closed** 

(4/24/2025 3:45PM EST)

Brand/Model: COLEMAN "PM0543000.17"

Year MFG:

Machine Type: **GENERATOR (GAS-POWERED)** 

Serial #: 86930332

**GAS POWERED** Elect./Voltage:

Location: SPARTA, TN

28" L x 24" W x 43" H Dimensions:

0 Lbs. Weight:

Comment:

## **Description:**

COLEMAN POWERMATE PREMIUM PLUS PM0543000.17 3,750 W 6 HP Portable Gas-Powered Generator

NOTE: Missing gas cap.

Specifications:

• Surge output 3.750 W.

• Engine speed 3,600 RPM.

Equipped with:

• BRIGGS & STRATTON Gas Engine.

Final Remove Date: 5/9/2025

Contact: Kevin Welker - (877) 580-5844 ext. 316 - kevin.welker@exfactoryauctions.com